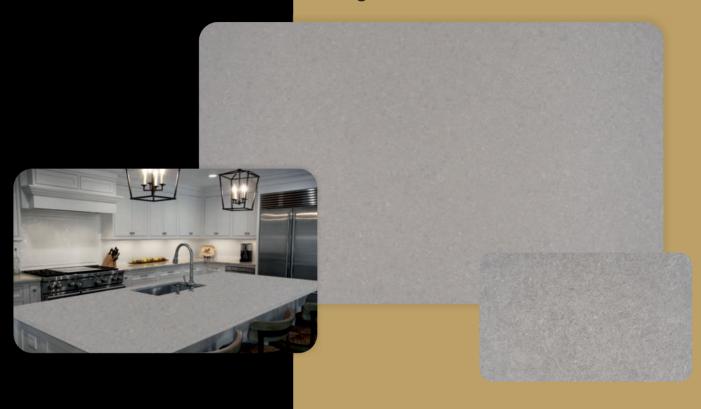

## Grigio Fantasia

- Slab Size- 129" x 64"
- Slab Thickness- 2.0 cm & 3.0 cm
- Surface Polished
- Usages
  - Countertop
  - Flooring
  - Wall
  - Fire Place
  - Bathroom
  - Residential
  - Commercial

A field of gray clouds highlighted by beautiful light white speckles makes Grigio Fantasia an excellent option for all designs. Creating a clean and contemporary look, this lovely product is the perfect choice for creating stunning gray quartz countertops, waterfall islands, backsplash, and accent walls in both residential and commercial environments.